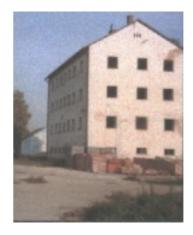

Plan of the Custodians appartment

• Large Villa partly reconstructed, comprising of:

Villa photos

Front Plan

Rear Plan

First Floor Layout

- One <u>Partly reconstructed mezzanine</u> with brick walls laid out for a **future restaurant** for the industrial complex.
- First Floor Completely refurbished comprising of 3 appartments + 1 office:
- N° **1** appartment in blue of 60 m<sup>2</sup>, & having 2 bedrooms, 1 bathroom, 1 kitchen, 1 entrance.
- N° **1** appartment in green of 60 m<sup>2</sup>, & having 2 bedrooms, 1 bathroom, 1 kitchen, 1 entrance.
- N° **1** appartment in red of 70 m<sup>2</sup>, & having 2 bedrooms, 1 bathroom, 1 kitchen, 1 entrance, and 1 corridoor.
- N° **1 office** in yellow of 35 m<sup>2</sup>, having 1 Office, 1 Meeting Room, 1 toilet.
- <u>Second Floor</u> For complete renovation.
- <u>Cellar Area</u> For complete renovation