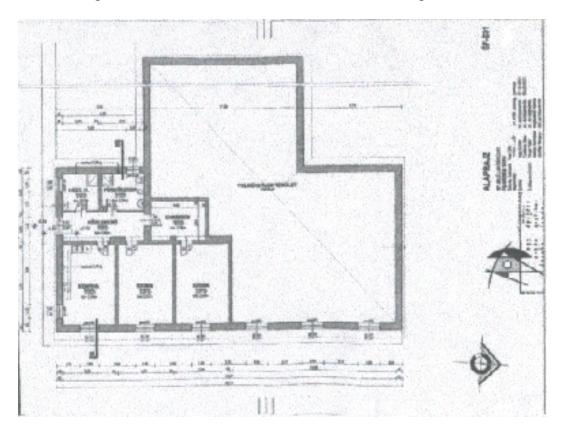

## Living Accomodation:

• N° **1** appartament ready for living in, as a custodians quarters, and composed of 105 m<sup>2</sup>, including 2 bedrooms, 2 bathrooms, 1 kitchen, 1 Living Room and a corridoor