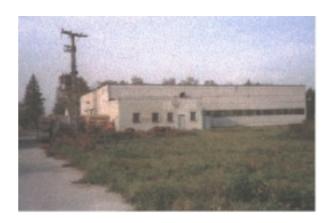

Plan of the Custodians appartment

• Large Villa partly reconstructed, comprising of:

Villa photos

Front Plan

Rear Plan

First Floor Layout

- One <u>Partly reconstructed mezzanine</u> with brick walls laid out for a **future restaurant** for the industrial complex.
- First Floor Completely refurbished comprising of 3 appartments + 1 office:
- N° **1** appartment in blue of 60 m<sup>2</sup>, & having 2 bedrooms, 1 bathroom, 1 kitchen, 1 entrance.
- N° **1** appartment in green of 60 m<sup>2</sup>, & having 2 bedrooms, 1 bathroom, 1 kitchen, 1 entrance.
- N° **1** appartment in red of 70 m<sup>2</sup>, & having 2 bedrooms, 1 bathroom, 1 kitchen, 1 entrance, and 1 corridoor.
- N° **1 office** in yellow of 35 m<sup>2</sup>, having 1 Office, 1 Meeting Room, 1 toilet.
- <u>Second Floor</u> For complete renovation.
- <u>Cellar Area</u> For complete renovation