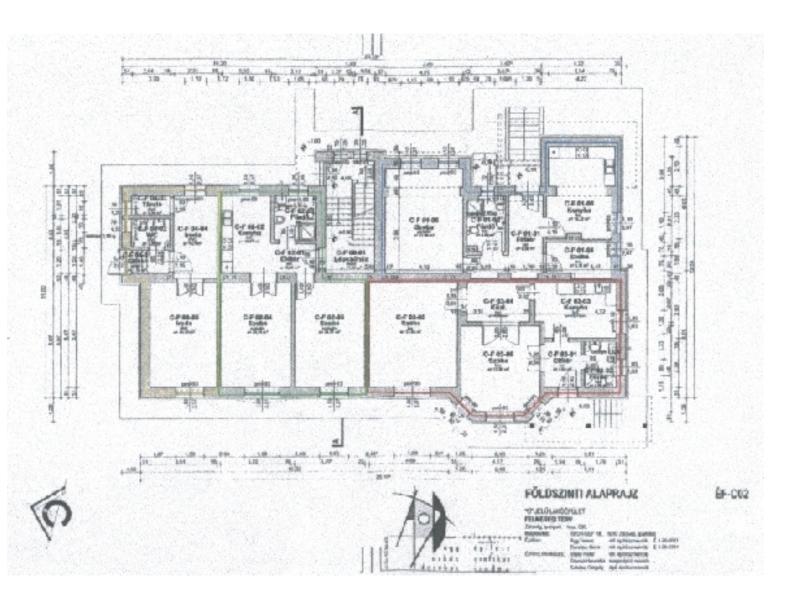

Plan of the Custodians appartment

• Large Villa partly reconstructed, comprising of:

Villa photos

Front Plan

Rear Plan

First Floor Layout

- One <u>Partly reconstructed mezzanine</u> with brick walls laid out for a **future restaurant** for the industrial complex.
- First Floor Completely refurbished comprising of 3 appartments + 1 office:
- N° **1** appartment in blue of 60 m<sup>2</sup>, & having 2 bedrooms, 1 bathroom, 1 kitchen, 1 entrance.
- N° **1** appartment in green of 60 m<sup>2</sup>, & having 2 bedrooms, 1 bathroom, 1 kitchen, 1 entrance.
- N° **1** appartment in red of 70 m<sup>2</sup>, & having 2 bedrooms, 1 bathroom, 1 kitchen, 1 entrance, and 1 corridoor.
- N° **1 office** in yellow of 35 m<sup>2</sup>, having 1 Office, 1 Meeting Room, 1 toilet.
- <u>Second Floor</u> For complete renovation.
- <u>Cellar Area</u> For complete renovation