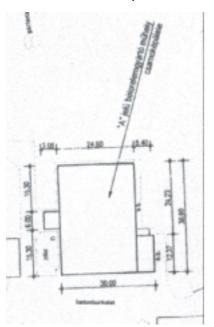

## SIZES OF THE EXISTING BUILDINGS:

Workshops Rebuilt and working:

• A building of 1.000 m<sup>2</sup>, including bathrooms (one for men, and one for women), an office, and an area for construction works.

1° workshop Plan

- A Building of 600 m<sup>2</sup>, also including bathrooms and an office.
- HE REAL PROPERTY OF THE REAL P

2° Workshop Plan

2° Workshop View