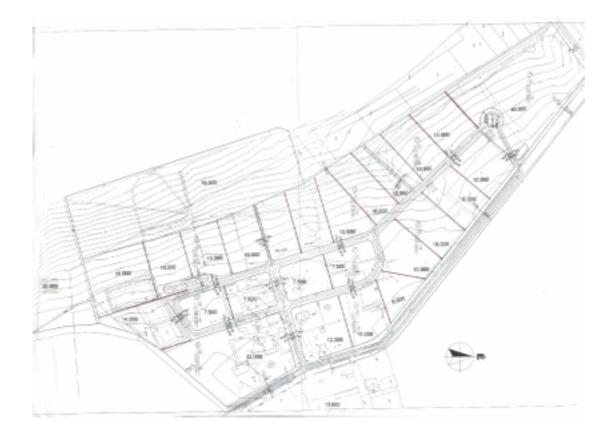

- Electricity to a capacity of 300 Kw/h, which could be increased to 1.500/2.000 Kw/h.
- Drinking Water
- Telephone and ISDN lines

Area Map

## SIZES OF THE EXISTING BUILDINGS:

Workshops Rebuilt and working:

• A building of 1.000 m<sup>2</sup>, including bathrooms (one for men, and one for women), an office, and an area for construction works.

1° workshop Plan

- A Building of 600 m<sup>2</sup>, also including bathrooms and an office.
- HE REAL PROPERTY OF THE REAL P

2° Workshop Plan

2° Workshop View