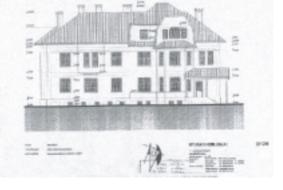

Plan of the Custodians appartment

• Large Villa partly reconstructed, comprising of:

Villa photos

Front Plan

Rear Plan

First Floor Layout

- One <u>Partly reconstructed mezzanine</u> with brick walls laid out for a **future restaurant** for the industrial complex.
- First Floor Completely refurbished comprising of 3 appartments + 1 office:
- N° **1** appartment in blue of 60 m<sup>2</sup>, & having 2 bedrooms, 1 bathroom, 1 kitchen, 1 entrance.
- N° **1** appartment in green of 60 m<sup>2</sup>, & having 2 bedrooms, 1 bathroom, 1 kitchen, 1 entrance.
- N° **1** appartment in red of 70 m<sup>2</sup>, & having 2 bedrooms, 1 bathroom, 1 kitchen, 1 entrance, and 1 corridoor.
- N° **1 office** in yellow of 35 m<sup>2</sup>, having 1 Office, 1 Meeting Room, 1 toilet.
- <u>Second Floor</u> For complete renovation.
- <u>Cellar Area</u> For complete renovation