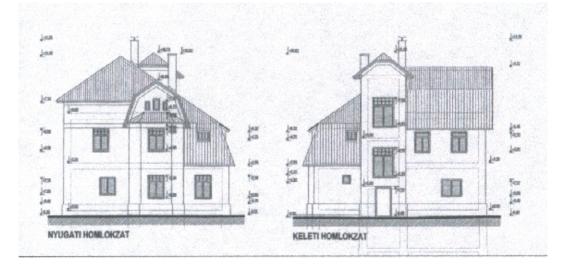

Plan of the Custodians appartment

• Large Villa partly reconstructed, comprising of:

Villa photos

Front Plan

Rear Plan

First Floor Layout

- One <u>Partly reconstructed mezzanine</u> with brick walls laid out for a **future restaurant** for the industrial complex.
- First Floor Completely refurbished comprising of 3 appartments + 1 office:
- N° **1** appartment in blue of 60 m<sup>2</sup>, & having 2 bedrooms, 1 bathroom, 1 kitchen, 1 entrance.
- N° **1** appartment in green of 60 m<sup>2</sup>, & having 2 bedrooms, 1 bathroom, 1 kitchen, 1 entrance.
- N° **1** appartment in red of 70 m<sup>2</sup>, & having 2 bedrooms, 1 bathroom, 1 kitchen, 1 entrance, and 1 corridoor.
- N° **1 office** in yellow of 35 m<sup>2</sup>, having 1 Office, 1 Meeting Room, 1 toilet.
- <u>Second Floor</u> For complete renovation.
- <u>Cellar Area</u> For complete renovation