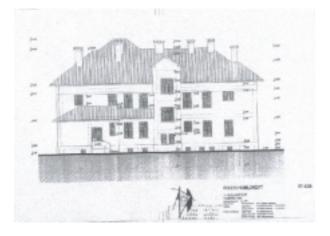

Plan of the Custodians appartment

• Large Villa partly reconstructed, comprising of:

Villa photos

Front Plan

Rear Plan

First Floor Layout

- One <u>Partly reconstructed mezzanine</u> with brick walls laid out for a **future restaurant** for the industrial complex.
- First Floor Completely refurbished comprising of 3 appartments + 1 office:
- N° **1** appartment in blue of 60 m<sup>2</sup>, & having 2 bedrooms, 1 bathroom, 1 kitchen, 1 entrance.
- N° **1** appartment in green of 60 m<sup>2</sup>, & having 2 bedrooms, 1 bathroom, 1 kitchen, 1 entrance.
- N° **1** appartment in red of 70 m<sup>2</sup>, & having 2 bedrooms, 1 bathroom, 1 kitchen, 1 entrance, and 1 corridoor.
- N° **1 office** in yellow of 35 m<sup>2</sup>, having 1 Office, 1 Meeting Room, 1 toilet.
- <u>Second Floor</u> For complete renovation.
- <u>Cellar Area</u> For complete renovation