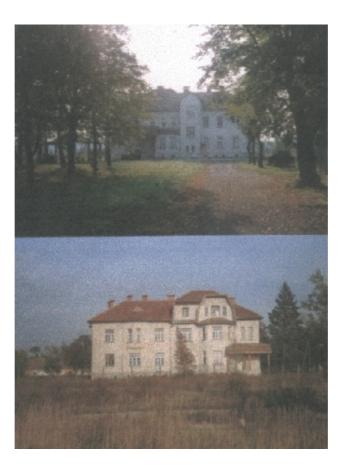

Plan of the Custodians appartment

• Large Villa partly reconstructed, comprising of:

Villa photos

Front Plan

Rear Plan

First Floor Layout

- One <u>Partly reconstructed mezzanine</u> with brick walls laid out for a **future restaurant** for the industrial complex.
- First Floor Completely refurbished comprising of 3 appartments + 1 office:
- N° **1** appartment in blue of 60 m<sup>2</sup>, & having 2 bedrooms, 1 bathroom, 1 kitchen, 1 entrance.
- N° **1** appartment in green of 60 m<sup>2</sup>, & having 2 bedrooms, 1 bathroom, 1 kitchen, 1 entrance.
- N° **1** appartment in red of 70 m<sup>2</sup>, & having 2 bedrooms, 1 bathroom, 1 kitchen, 1 entrance, and 1 corridoor.
- N° **1 office** in yellow of 35 m<sup>2</sup>, having 1 Office, 1 Meeting Room, 1 toilet.
- <u>Second Floor</u> For complete renovation.
- <u>Cellar Area</u> For complete renovation